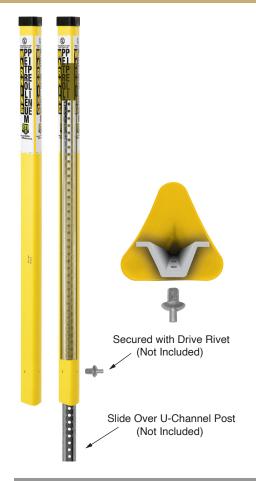

## TriView Sleeve<sup>™</sup> Marker Post Fact Sheet

Part# TVFS

The TriView Sleeve<sup>™</sup> is a simple version of the standard TriView<sup>®</sup>. It comes with the high visibility and durability of our regular version, but without the TriGrip Anchor or Flex PLUS rod. It's commonly placed over U-channel posts or round pipes to improve visibility (and save the cost and labor of repainting). In areas with hard or rocky soil, the combination of a U-channel post and the TriView Sleeve<sup>™</sup> is the best way to have high-visibility markers with easy installation.

## **Description:**

- Standard Lengths: 48" | 54" | 60" | 66" | 72" | 78" | 84" | 90"
- Triangular post with colored cap
- Two sides = 3.1" | One side = 3.0"
- 360-degree visibility
- Made with UV-stable RhinoPoly® our proprietary blend of thermoplastics
- Pre-punched 3/8" hole for installation
- 10-Year Warranty