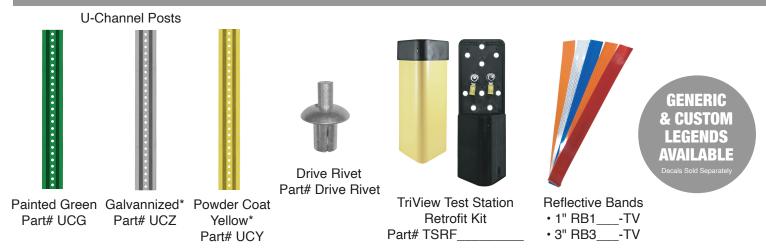

the standard TriView<sup>®</sup>. It comes with the high visibility and durability of our regular version, but without the TriGrip Anchor or Flex PLUS rod. It's commonly placed over U-channel posts or round pipes to improve visibility (and save the cost and labor of repainting). In areas with hard or rocky soil, the combination of a U-channel post and the TriView Sleeve<sup>™</sup> is the best way to have high-visibility markers with easy installation.

## **Description:**

- Standard Lengths: 48" | 54" | 60" | 66" | 72" | 78" | 84" | 90"
- Triangular post with colored cap
- Two sides = 3.1" | One side = 3.0"
- 360-degree visibility
- Made with UV-stable RhinoPoly® our proprietary blend of thermoplastics
- Pre-punched 3/8" hole for installation
- 10-Year Warranty



## Options & Add-Ons



Effective: 7-26-2022