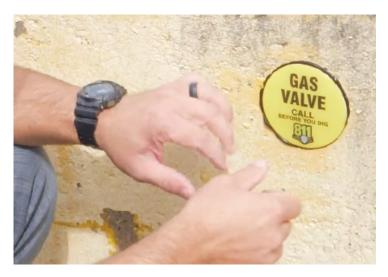

#### **Common Surface Applications Include:**

- Curbs
- Valve Boxes
- Storm Drains
- Road Crossings
- Hand holes
- Bridge Crossings
- Pipeline Crossings
- · Factory Walls
- Telephone/Power Poles

Limitless Applications, Endless Possiblities.

### Rhino UV Armor+ Surface Markers Kit™

Installation kits are available for purchase and provide everything you need. Kit includes one legend/size per kit.

Wire Brush

Adhesive\*
Part# CM-Adhesive

Adhesive Gun\*
Part# CMCG-100