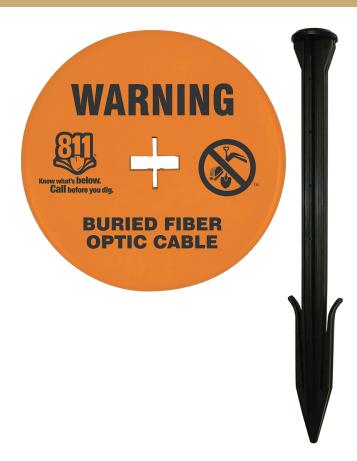

# 7 Inch SoilMarker Fact Sheet

Part# SM

The flush mounted 7 Inch SoilMarker is highly visible and low-profile for where upright posts aren't practical. Can be walked on, mown over, and driven across.

### **Description:**

- Standard version: 7" round disk | 13" stake with two barbs
- Temperature Stable/UV Stable
- Impact Resistant Polypropylene Disk
- Reinforced Polypropylene Thermoplastic Stake
- · Hot Stamped warning legend is molded into the disk