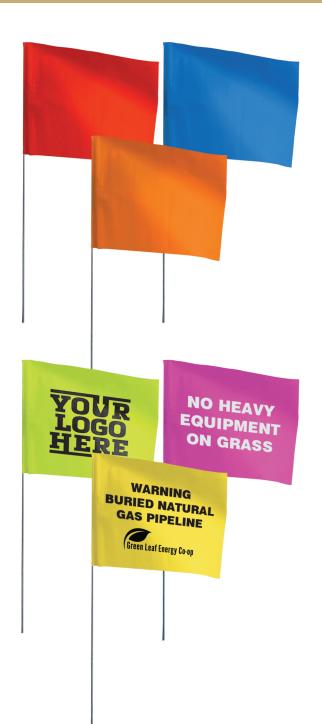

## **Utility Marking Flags**

**Fact Sheet** 

Innovation - Protection - Identification

From utility construction, line locating, forestry, landscaping, and pet containment – our solid color marking flags ensure consistent, low-cost communication and long lasting visibility for your project.

We offer custom-printed options that allow the inclusion of a logo or specific message directly on the flag. Such customization helps reinforce brand presence on-site and can provide precise instructions or warnings, further tailoring the marking solution to the exact requirements desire.

## DESCRIPTION:

- Legends available: Generic | Custom | Blank (no legend)
- Flag sizes: 2" x 3" | 4" x 5"
- · Flag material: PVC
- Flag thickness: 3.5mil ± .2mil
- Steel staff lenghts: 12" | 15" | 18" | 21" | 24" | 30" | 36"
- · Bright inks for high visibility
- · Long-lasting material colors
- · Wind tear resistant for high performance
- Low service temperature: -40°F
- Flag is glued to staff not wrapped
- · Back-of-flag fold creates a larger print area